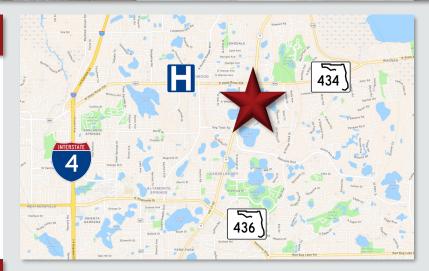

# LOCATION DETAILS

Conveniently located on US Highway 17-92, less than a quarter mile south of State Road 434, with an average daily traffic count of 55,500 cars per day. Adjacent to WaterVue at Longwood Apartments featuring 130 units. Surrounded by residential with Lyman High School, Orlando Health South Seminole Hospital, and multiple retailers nearby. Less than 4 miles from I-4 and State Road 436.